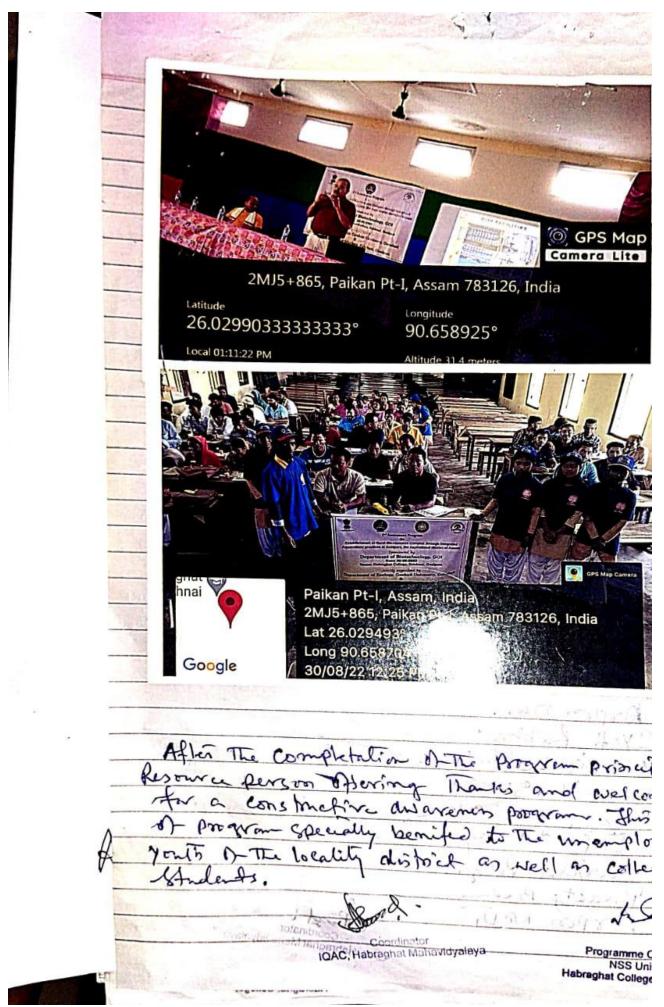

ssam on 30. 9,2022 Therefore I would like to request you to provide The permission and necessary arrangement for the success full of-the said Allowed Your's faith bully B Programme Officer

Date: 30-08-2022 participents :-ATTE Dr.g SAL Bhuy brah Ajul Heave 0. Ansah 5 okman 2. 274 8-00 -----Anamilla Nath utia Ulalin 100 Hatija Khatien Moin uddin Hashmur AG' 8. Gource Bastor q. 12/30 Bima 10. Monisha Bogun U. Karim 4. 12. 12, Alksam 150 21 X 20 in Mohima Beg 16' 2 Ratul Kabha 18. GMA GNA-1 19. Marm nee 21, Aliza Men 21. Da. DW 22. 2000 Yoth 23, 1 abi ud 113 Nalan Complete tal 24, 25. 110/20 10/01 V.1584 avole vite 20. Tradit 1003 there of 27. 0 Ko .... 1 27 154 Reenstab 28 2.1 29. Bre Nach A 30 . rpon and 1 OAC, Habraghat Mahavidyalaya Programme Officer NSS Unit Habraghat College, Krishnai







# Habraghat Mahavidyalaya Krishnai, Goalpara, Assam-783126



Krishnai, Goalpara, Assam-783126

Tree Days Workshop on "Quality Investment Products, Awareness and Investment" (02-06-203 to 05-06-2023)













Krishnai, Goalpara, Assam-783126

One Workshop on Interview Skill (06-02-2023)

Workshop on Interview Skills." Organized by Department of Education Habraghat Maharidyalayas, Krishna in Ausciation with IQAC, Habraghat Maharidyalaya, Krish on 6/2/2023 Resource Person: Dr. Mandy Kumar Das Principal, Herbraghat Maharidyala Edgenture: inocionas Signature of the participants: 1. - Viai Ah aid & Kland 3. Mohammad Singa Ali 4. Robinson Islam 5. Jahidul Islam 6. ONUT ACOM 7. Aroi bey slor 8. Parviz Ralin Hospain 9. Sahibul Islam 10. Nich Samim Akhtag Baginali Math. 12 Nabanita Sin Sh