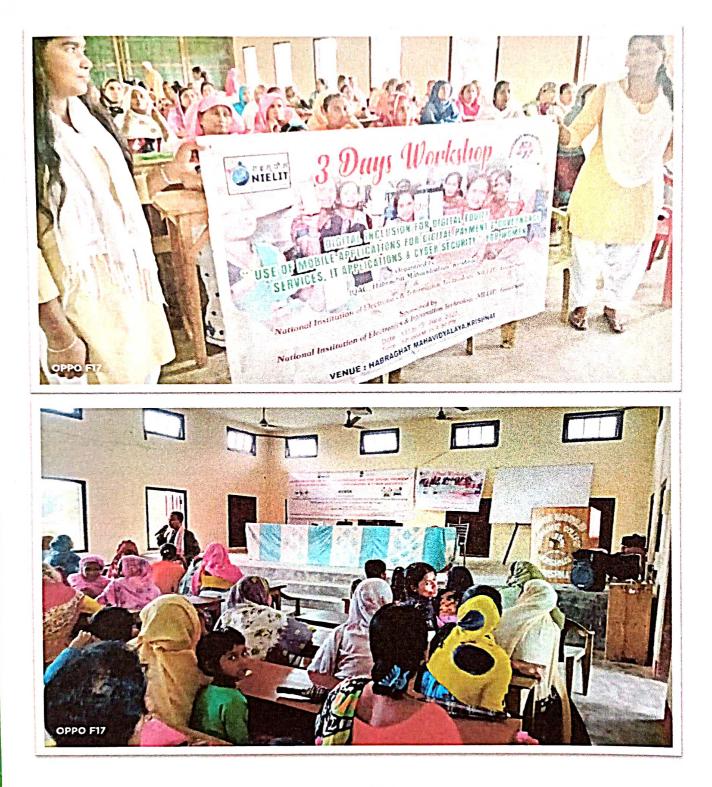

yber security. The success of the workshop underscores the importance of such initiatives in empowering women and promoting digital inclusion. Future workshops should continue to address these areas and adapt to emerging digital trends and threats.

The three-day workshop successfully achieved its objectives, equipping women with essential skills and knowledge to navigate the digital landscape securely and effectively. The interactive sessions and practical exercises ensured that participants could apply what they learned in real-life scenarios. The collaboration between IQAC Habraghat Mahavidyalaya and

GHAT MAHA 0 Date RISHNAL

Principal

Habraghat Mahavidvalaya Krishnai.

NIELIT, Guwahati, proved to be fruitful in fostering a digitally empowered community of women.

# **Photographs:**



Ccordinator CCOrdinator Nahavior QAC, Habraghat Mahavior 213



Principat Habraghat Mahavidvalaya Krishnai



|         |                | ist of Participants                                                         | and the second second |
|---------|----------------|-----------------------------------------------------------------------------|-----------------------|
| 5I. No. | Name           | Name of the School/ College/<br>Village/ Town (keep the<br>appropriate one) | Mobile Number         |
| 1       | Swapna Das     | Karmakarpara, Krishnai                                                      | 9395477852            |
| 2       | Akima Bibi     | Paikan Part-ii, Krishnai                                                    | 7002417706            |
| 3       | Jashnara Bibi  | Buri