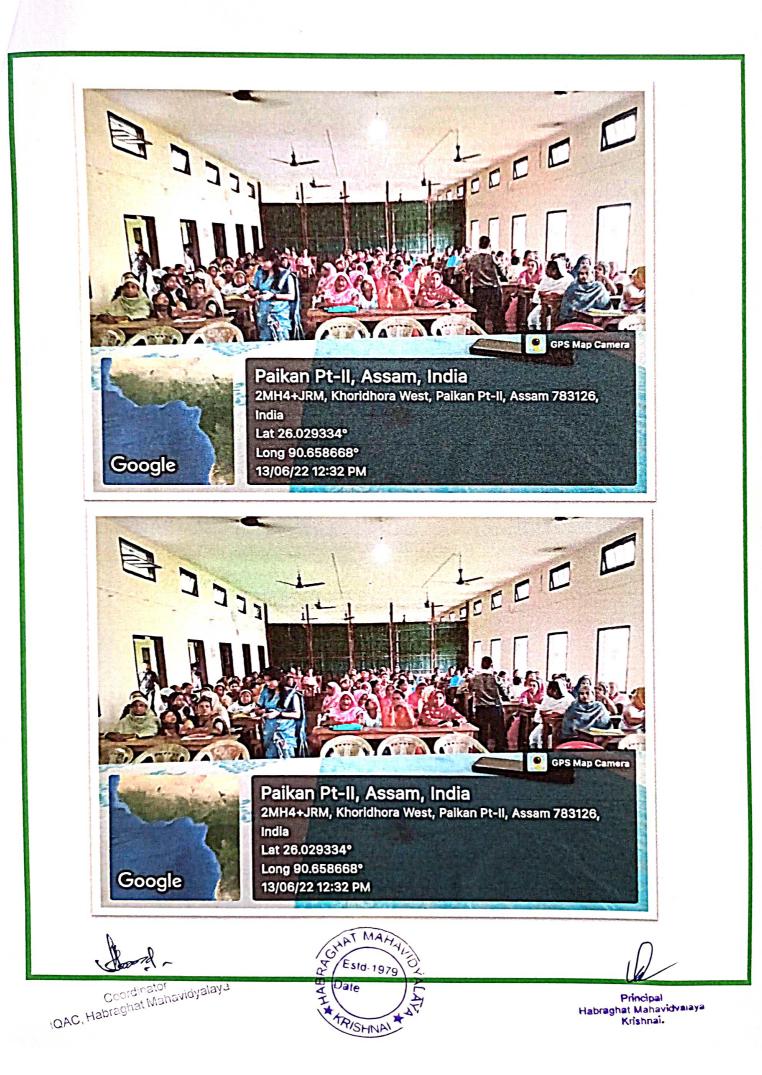

and promoting digital inclusion. Future workshops should continue to address these areas and adapt to emerging digital trends and threats.

The three-day workshop successfully achieved its objectives, equipping women with essential skills and knowledge to navigate the digital landscape securely and effectively. The interactive sessions and practical exercises ensured that participants could apply what they learned in real-life scenarios. The collaboration between IQAC Habraghat Mahavidyalaya and

GHAT MAHA 0 Date RISHNAL

Principal

Habraghat Mahavidvalaya Krishnai.

NIELIT, Guwahati, proved to be fruitful in fostering a digitally empowered community of women.

# **Photographs:**



Ccordinator CCOrdinator Nahavior QAC, Habraghat Mahavior 213



Principat Habraghat Mahavidvalaya Krishnai



|         |                | ist of Participants                                                         | and the second second |
|---------|----------------|-----------------------------------------------------------------------------|-----------------------|
| 5I. No. | Name           | Name of the School/ College/<br>Village/ Town (keep the<br>appropriate one) | Mobile Number         |
| 1       | Swapna Das     | Karmakarpara, Krishnai                                                      | 9395477852            |
| 2       | Akima Bibi     | Paikan Part-ii, Krishnai                                                    | 7002417706            |
| 3       | Jashnara Bibi  | BurijukManikpur, Krishnai                                                   | 6000912775            |
| 4       |