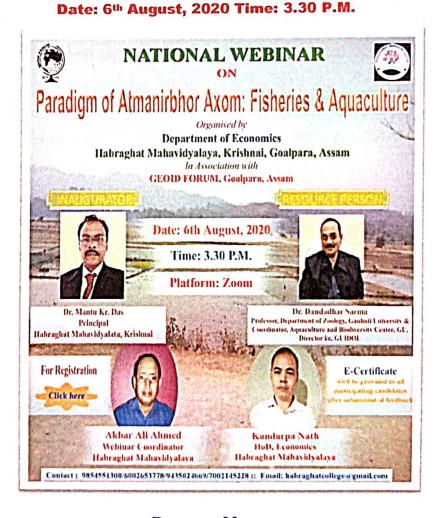

## **Report of**

**National Webinar** 

On

## **Paradigm of Atmanirbhor Axom: Fisheries &**

### **Aquaculture**

Organised by Dept. of Economics, Habraghat Mahavidyalaya, Krishnai, Goalpara, Assam In Association with GEIOD FORUM, Goalpara, Assam Date: 6<sup>th</sup> August, 2020 Time: 3.30 P.M.

### **Platform: Zoom**

|                            | Programme Details                                                                                                                                                                                                                                                                     |
|----------------------------|---------------------------------------------------------------------------------------------------------------------------------------------------------------------------------------------------------------------------------------------------------------------------------------|
| 3.30 P.M.                  | Welcome address<br>Akbar Ali Ahmed<br>Webinar Coordinator                                                                                                                                                                                                                             |
| 3.35 P.M.                  | Speech from HoD<br>Kandarpa Nath<br>HoD, Economics, Habraghat Mahavidyalaya                                                                                                                                                                                                           |
| 3.40 P.M.                  | Inaugural Speech<br>Dr. Mantu Kumar Das<br>Principal, Habraghat Mahavidyalaya                                                                                                                                                                                                         |
| 3.45 P.M.                  | Introduction of Resource Person<br>Akbar Ali Ahmed<br>Webinar Coordinator                                                                                                                                                                                                             |
| 3.50 P.M.                  | Speech from Resource Person<br><i>Topic:</i> Paradigm of Atmanirbhor Axom: Fisheries & Aquaculture<br>Dr.Dandadhar Sarma<br>Professor, Department of Zoology, Gauhati University &<br>Coordinator, Aquaculture and Biodiversity Centre, Gauhati<br>University<br>Director i/c, GUIDOL |
| 4.50 P.M.                  | Interaction session                                                                                                                                                                                                                                                                   |
| 5.00 P.M.                  | Vote of Thanks<br>Akbar Ali Ahmed<br>Webinar Coordinator                                                                                                                                                                                                                              |
| dinator<br>rdinator        |                                                                                                                                                                                                                                                                                       |
| Coordinator<br>Coordinator | avidyalaya<br>Estd. 1970<br>Date<br>Habreghat Mah<br>Krishn                                                                                                                                                                                                                           |