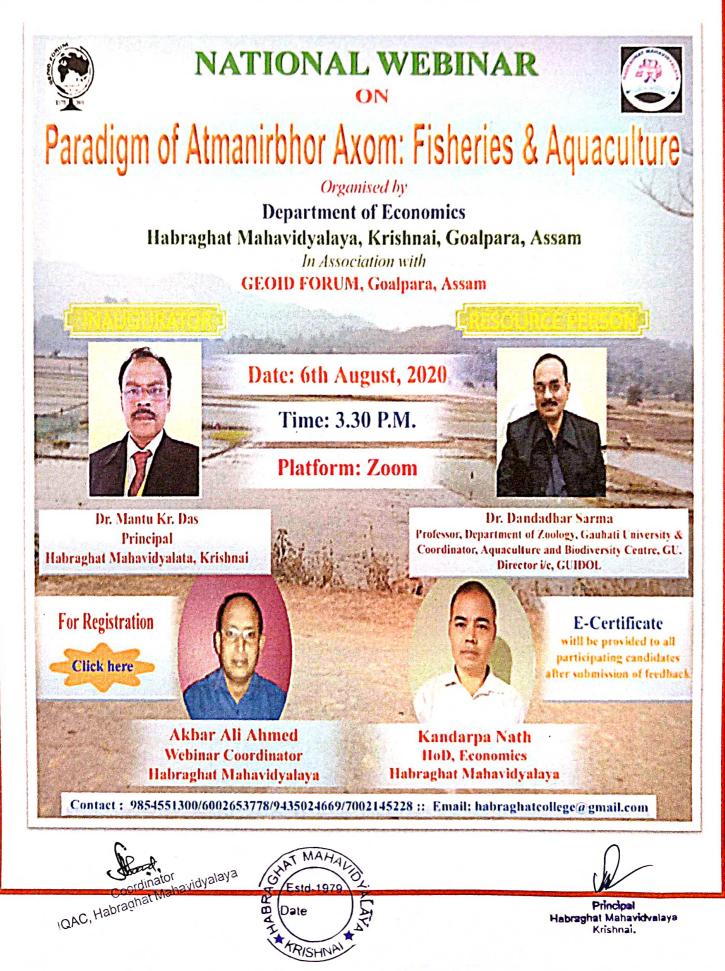

## **National Webinar**

On

## **Paradigm of Atmanirbhor Axom: Fisheries &**

### **Aquaculture**

Organised by

Dept. of Economics, Habraghat Mahavidyalaya, Krishnal, Goalpara, Assam

In Association with

### **GEIOD FORUM, Goalpara, Assam**

Date: 6th August, 2020 Time: 3.30 P.M.

### **Platform: Zoom**

|                            | Programme Details                                                                                                                                                                                                                                                                     |
|----------------------------|---------------------------------------------------------------------------------------------------------------------------------------------------------------------------------------------------------------------------------------------------------------------------------------|
| 3.30 P.M.                  | Welcome address<br>Akbar Ali Ahmed<br>Webinar Coordinator                                                                                                                                                                                                                             |
| 3.35 P.M.                  | Speech from HoD<br>Kandarpa Nath<br>HoD, Economics, Habraghat Mahavidyalaya                                                                                                                                                                                                           |
| 3.40 P.M.                  | Inaugural Speech<br>Dr. Mantu Kumar Das<br>Principal, Habraghat Mahavidyalaya                                                                                                                                                                                                         |
| 3.45 P.M.                  | Introduction of Resource Person<br>Akbar Ali Ahmed<br>Webinar Coordinator                                                                                                                                                                                                             |
| 3.50 P.M.                  | Speech from Resource Person<br><i>Topic:</i> Paradigm of Atmanirbhor Axom: Fisheries & Aquaculture<br>Dr.Dandadhar Sarma<br>Professor, Department of Zoology, Gauhati University &<br>Coordinator, Aquaculture and Biodiversity Centre, Gauhati<br>University<br>Director i/c, GUIDOL |
| 4.50 P.M.                  | Interaction session                                                                                                                                                                                                                                                                   |
| 5.00 P.M.                  | Vote of Thanks<br>Akbar Ali Ahmed<br>Webinar Coordinator                                                                                                                                                                                                                              |
| dinator<br>rdinator        |                                                                                                                                                                                                                                                                                       |
| Coordinator<br>Coordinator | avidyalaya<br>Estd. 1970<br>Date<br>Habreghat Mah<br>Krishn                                                                                                                                                                                                                           |