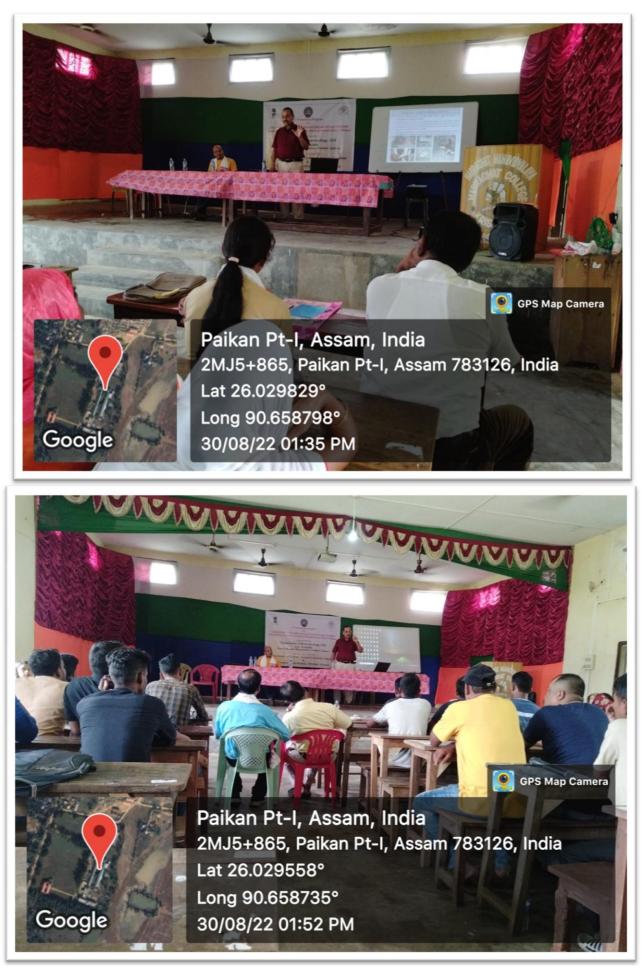

on 30. 9,2022 Therefore I would like to request you to provide The permission and necessary arrangement for the success full of-the said Allowed Your's faith bully B Programme Officer

Date: 30-08-2022 participents :-ATTE Dr.g SAL Bhuy brah Ajul Heave 0. Ansah 5 okman 2. 274 8-00 -----Anamilla Nath utia Ulalin 100 Hatija Khatien Moin uddin Hashmur AG' 8. Gource Bastor q. 12/30 Bima 10. Monisha Bogun U. Karim 4. 12. 12, Alksam 150 21 X 20 in Mohima Beg 16' 2 Ratul Kabha 18. GMA GNA-1 19. Marm nee 21, Aliza Men 21. Da. DW 22. 2000 Yoth 23, 1 abi ud 113 Nalan Complete tal 24, 25. 110/20 10/01 V.1584 avole vite 20. Tradit 1003 there of 27. 0 Ko .... 1 27 154 Reenstab 28 2.1 29. Bre Nach A 30 . rpon and 1 OAC, Habraghat Mahavidyalaya Programme Officer NSS Unit Habraghat College, Krishnai







# Habraghat Mahavidyalaya Krishnai, Goalpara, Assam-783126



Krishnai, Goalpara, Assam-783126

Tree Days Workshop on "Quality Investment Products, Awareness and Investment" (02-06-203 to 05-06-2023)













Krishnai, Goalpara, Assam-783126

One Workshop on Interview Skill (06-02-2023)

Workshop on Interview Skills." Organized by Department of Education Habraghat Maharidyalayas, Krishna in Ausciation with IQAC, Habraghat Maharidyalaya, Krish on 6/2/2023 Resource Person: Dr. Mandy Kumar Das Principal, Herbraghat Maharidyala Edgenture: inocionas Signature of the participants: 1. - Viai Ah aid & Kland 3. Mohammad Singa Ali 4. Robinson Islam 5. Jahidul Islam 6. ONUT ACOM 7. Aroi bey slor 8. Parviz Ralin Hospain 9. Sahibul Islam 10. Nich Samim Akhtag Baginali Math. 12 Nabanita Sin Sharm