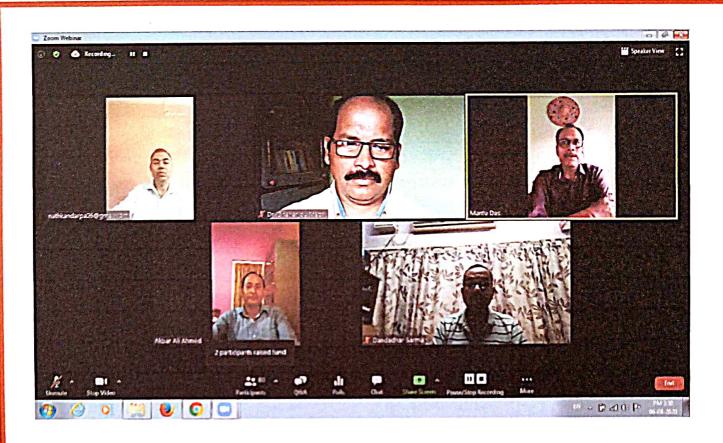

**Inaugural Session:** The webinar commenced with an inaugural address by Dr. M. K. Das, Principal of Habraghat Mahavidyalaya. Dr. Das highlighted the importance of the fisheries and aquaculture sector in Assam's economy and the role of self-reliance in fostering sustainable development.

### **Browser of the Webinar**