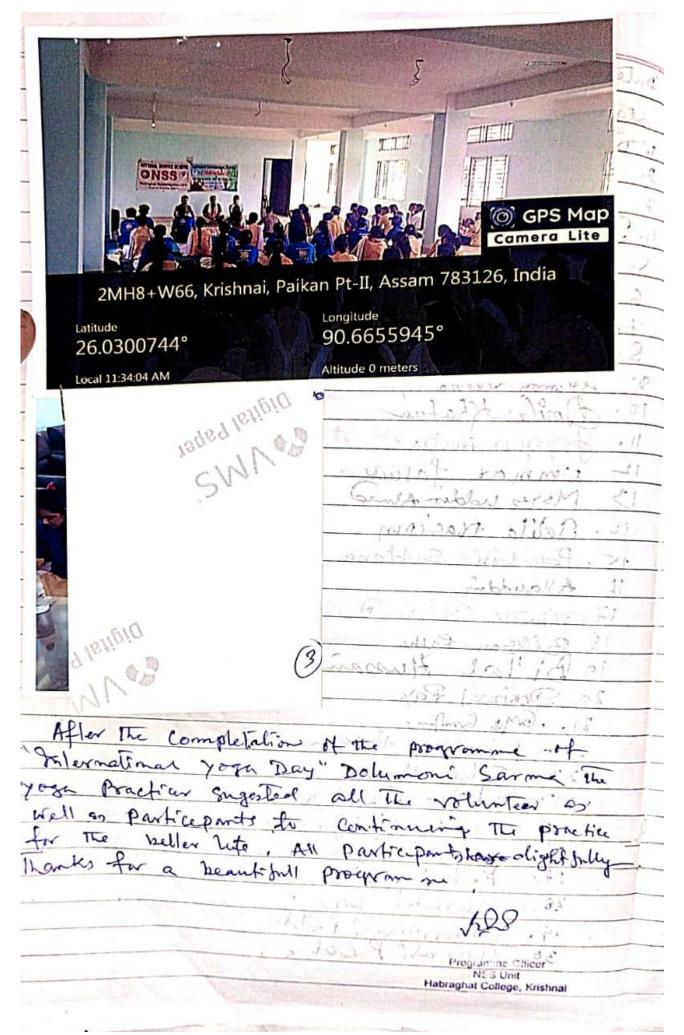

### Introduction:

The National Webinar on "Paradigm of Atmanirbhor Axom: Fisheries & Aquaculture" was organized to discuss the potential and strategies for achieving self-reliance (Atmanirbhor) in Assam's fisheries and aquaculture sector. The event aimed to provide a platform for experts, policymakers, and stakeholders to share their insights and experiences, thereby contributing to the economic development of Assam.

**Inaugural Session:** The webinar commenced with an inaugural address by Dr. M. K. Das, Principal of Habraghat Mahavidyalaya. Dr. Das highlighted the importance of the fisheries and aquaculture sector in Assam's economy and the role of self-reliance in fostering sustainable development.