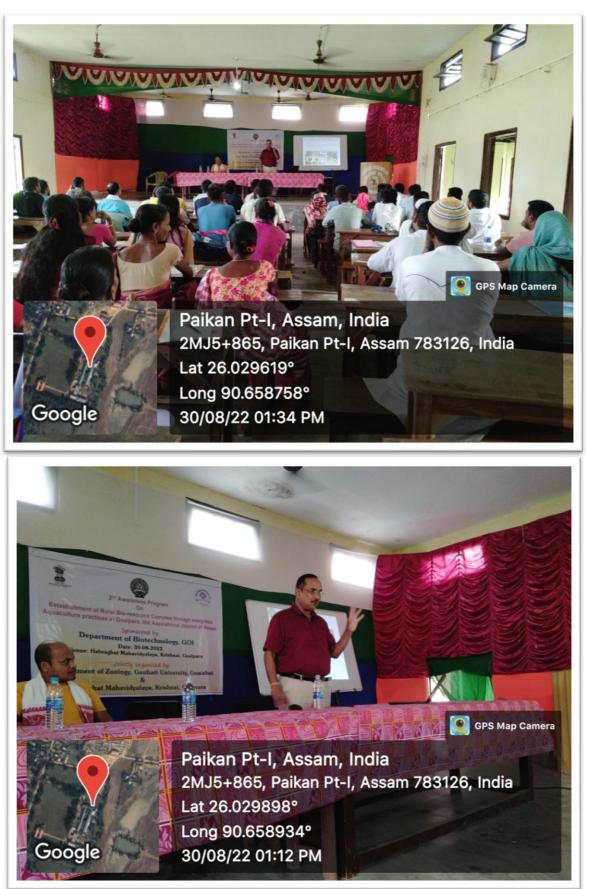

am on 30. 9,2022 Therefore I would like to request you to provide The permission and necessary arrangement for the success full of-the said Allowed Your's faith bully B Programme Officer

Date: 30-08-2022 participents :-ATTE Dr.g SAL Bhuy brah Ajul Heave 0. Ansah 5 okman 2. 274 8-00 -----Anamilla Nath utia Ulalin 100 Hatija Khatien Moin uddin Hashmur AG' 8. Gource Bastor q. 12/30 Bima 10. Monisha Bogun U. Karim 4. 12. 12, Alksam 150 21 X 20 in Mohima Beg 16' 2 Ratul Kabha 18. GMA GNA-1 19. Marm nee 21, Aliza Men 21. Da. DW 22. 2000 Yoth 23, 1 abi ud 113 Nalan Complete tal 24, 25. 110/20 10/01 V.1584 avole vite 20. Tradit 1003 there of 27. 0 Ko .... 1 27 154 Reenstab 28 2.1 29. Bre Nach A 30 . rpon and 1 OAC, Habraghat Mahavidyalaya Programme Officer NSS Unit Habraghat College, Krishnai







# Habraghat Mahavidyalaya Krishnai, Goalpara, Assam-783126



Krishnai, Goalpara, Assam-783126

Tree Days Workshop on "Quality Investment Products, Awareness and Investment" (02-06-203 to 05-06-2023)













Krishnai, Goalpara, Assam-783126

One Workshop on Interview Skill (06-02-2023)

Workshop on Interview Skills." Organized by Department of Education Habraghat Maharidyalayas, Krishna in Ausciation with IQAC, Habraghat Maharidyalaya, Krish on 6/2/2023 Resource Person: Dr. Mandy Kumar Das Principal, Herbraghat Maharidyala Edgenture: inocionas Signature of the participants: 1. - Viai Ah aid & Kland 3. Mohammad Singa Ali 4. Robinson Islam 5. Jahidul Islam 6. ONUT ACOM 7. Aroi bey slor 8. Parviz Ralin Hospain 9. Sahibul Islam 10. Nich Samim Akhtag Baginali Math. 12 Nabanita Sin Shar