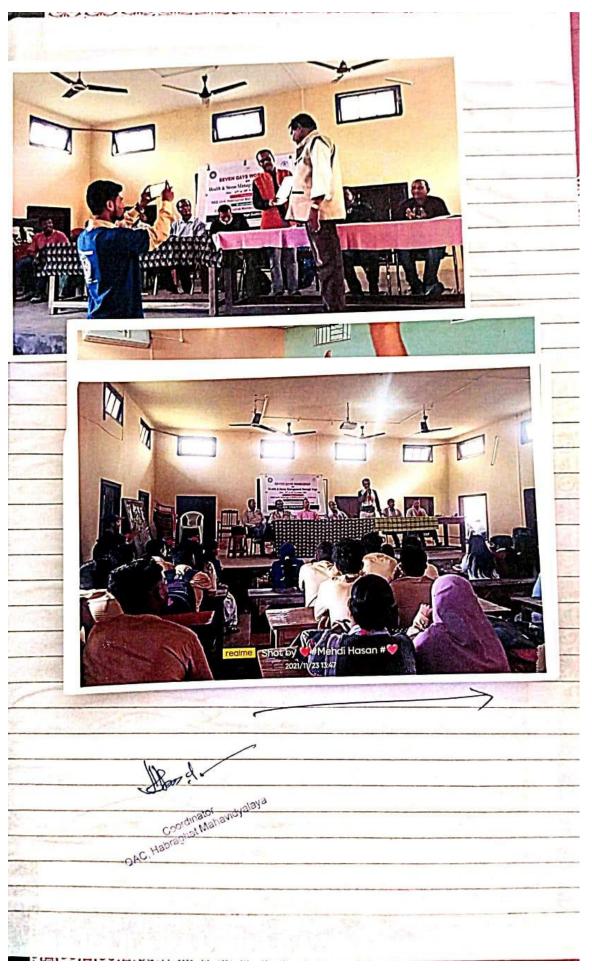

**Inaugural Session:** The webinar commenced with an inaugural address by Dr. M. K. Das, Principal of Habraghat Mahavidyalaya. Dr. Das highlighted the importance of the fisheries and aquaculture sector in Assam's economy and the role of self-reliance in fostering sustainable development.

### **Browser of the Webinar**